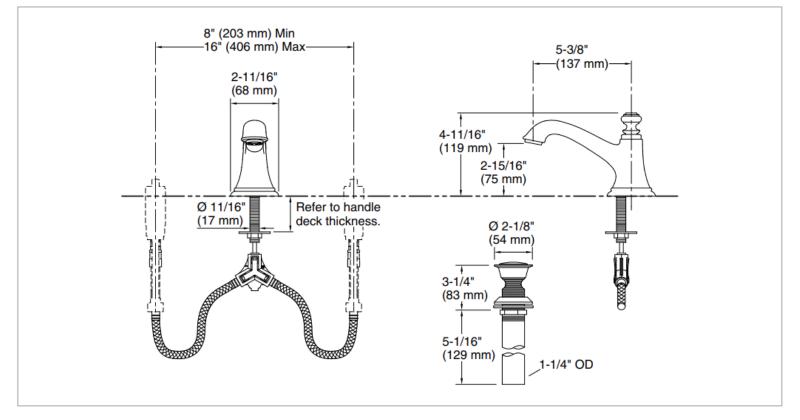

| Brand :         | KOHLER                                                                |
|-----------------|-----------------------------------------------------------------------|
| Name :          | Artifacts 3-Hole lavatory faucet with<br>bell spout and prong handles |
| Item Code :     | K98068T-3M-2BZ + K72759T-2BZ                                          |
| Designer :      |                                                                       |
| Color / Finish: | Oil Rubbed Bronze                                                     |
| Dimensions :    | 137 mm Spout Reach                                                    |

Product info:

- 3-Hole lavatory faucet
- With bell spout and prong handles
- Handles sold separately
- Finishes resist corrosion and tarnishing
- 1.2 gpm (4.5 lpm) maximum flow rate at 60 psi (4.14 bar)